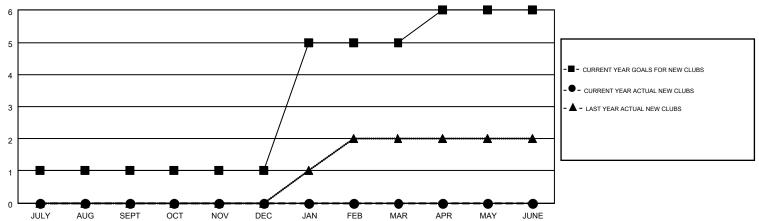

## Multiple District N

**CHRIS LEWIS** 

**LOCATION: CANADA** 

GMT CA 2

|               |                  | Clubs            |                  |                  | Members               |                    |                                        |                    |                  |
|---------------|------------------|------------------|------------------|------------------|-----------------------|--------------------|----------------------------------------|--------------------|------------------|
|               | RESUI            | TS FOR 2015-2016 |                  |                  | RESULTS FOR 2015-2016 |                    |                                        |                    |                  |
| QUARTER       | NEW CLUB<br>GOAL | NEW CLUBS        | DROPPED<br>CLUBS | NET<br>GAIN/LOSS | QUARTER               | NEW MEMBER<br>GOAL | CHARTER AND<br>NEW<br>MEMBERS<br>ADDED | DROPPED<br>MEMBERS | NET<br>GAIN/LOSS |
| JULY/AUG/SEPT | 1                | 0                | 0                | 0                | JULY/AUG/SEPT         | -21                | 39                                     | 114                | -75              |
| OCT/NOV/DEC   | 0                | 0                | 1                | -1               | OCT/NOV/DEC           | 40                 | 128                                    | 167                | -39              |
| JAN/FEB/MAR   | 4                | 0                | 0                | 0                | JAN/FEB/MAR           | 133                | 122                                    | 108                | 14               |
| APR/MAY/JUNE  | 1                | 0                | 0                | 0                | APR/MAY/JUNE          | 64                 | 0                                      | 0                  | 0                |