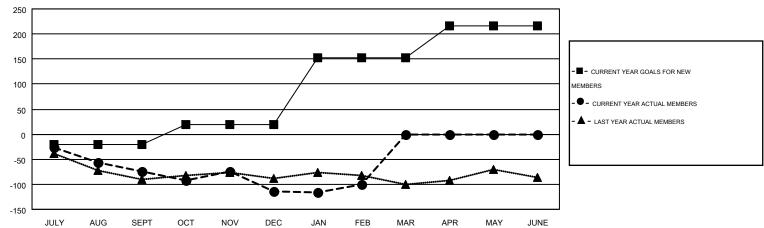

## Multiple District N

**CHRIS LEWIS** 

**LOCATION: CANADA** 

GMT CA 2

|               |                  | Clubs            |                  |                  | Members               |                    |                                        |                    |                  |
|---------------|------------------|------------------|------------------|------------------|-----------------------|--------------------|----------------------------------------|--------------------|------------------|
|               | RESUI            | TS FOR 2015-2016 |                  |                  | RESULTS FOR 2015-2016 |                    |                                        |                    |                  |
| QUARTER       | NEW CLUB<br>GOAL | NEW CLUBS        | DROPPED<br>CLUBS | NET<br>GAIN/LOSS | QUARTER               | NEW MEMBER<br>GOAL | CHARTER AND<br>NEW<br>MEMBERS<br>ADDED | DROPPED<br>MEMBERS | NET<br>GAIN/LOSS |
| JULY/AUG/SEPT | 1                | 0                | 0                | 0                | JULY/AUG/SEPT         | -21                | 39                                     | 114                | -75              |
| OCT/NOV/DEC   | 0                | 0                | 1                | -1               | OCT/NOV/DEC           | 40                 | 128                                    | 167                | -39              |
| JAN/FEB/MAR   | 4                | 0                | 0                | 0                | JAN/FEB/MAR           | 133                | 122                                    | 108                | 14               |
| APR/MAY/JUNE  | 1                | 0                | 0                | 0                | APR/MAY/JUNE          | 64                 | 0                                      | 0                  | 0                |